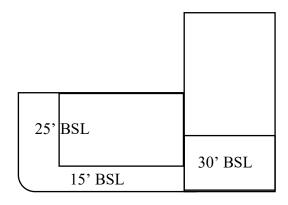

#### CORNER LOT LINE/REAR LOT LINE DRAWING

Corner lot with side yard abutting front yard on adjacent lot