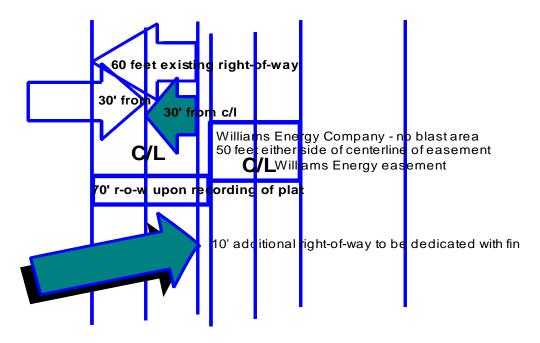

ntil storm drainage improvements are completed and approved by the County.                                     |  |  |

- 19. **Benchmarks**: City Benchmark No. D-30 @ Parkhill & Farm Road 182, City of Springfield aluminum plate cemented into top of concrete curb one (1) foot south of south end of radius at southeast corner of intersection. Elevation = 1241.87.
- 20. The lots on this plat are subject to the terms of a Security Agreement. This agreement gives the County the right to withhold building permits if the required public improvements are not completed within time frame shown in security agreement following the date the plat is recorded.

#### CORNER LOT LINE/REAR LOT LINE DRAWING



Corner lot with side yard abutting front yard on adjacent lot

#### RIGHT-OF-WAY LABELING DRAWING



## Greene County Planning & Zoning Division SKETCH PLAN SUBMITTAL FORM

| Development Name: _                                                       |                                                   |               |          |                                |
|---------------------------------------------------------------------------|---------------------------------------------------|---------------|----------|--------------------------------|
| Location:                                                                 |                                                   |               |          |                                |
| Section:                                                                  | Township:                                         | Range:        |          |