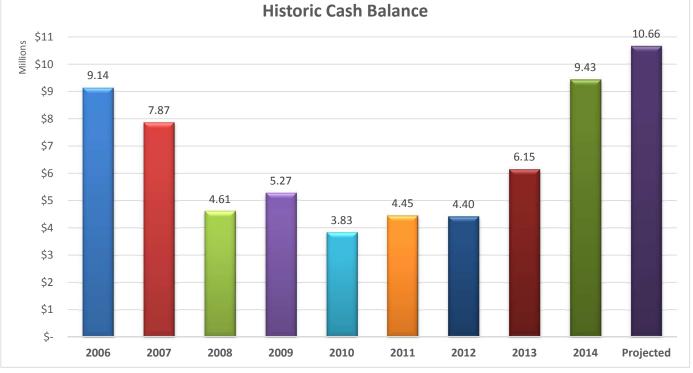

## GREENE COUNTY, MISSOURI GENERAL FUND 2015

| Beginning | <i>Projected</i> | <i>Projected</i> | <i>Estimated</i> |
|-----------|------------------|------------------|------------------|
| Balance   | Revenues         | Expenses         | End Balance      |
| 9,433,191 | 36,315,480       | (35,088,087)     | 10,660,583       |