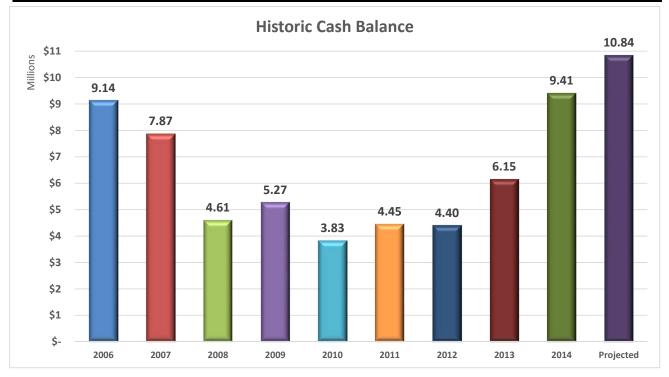

## GREENE COUNTY, MISSOURI GENERAL FUND 2015

| Beginning<br>Balance | <i>Projected</i><br>Revenues | <i>Projected</i> Expenses | Estimated End Balance |
|----------------------|------------------------------|---------------------------|-----------------------|
| 9,433,191            | 36,265,763                   | (34,855,485)              | 10,843,470            |