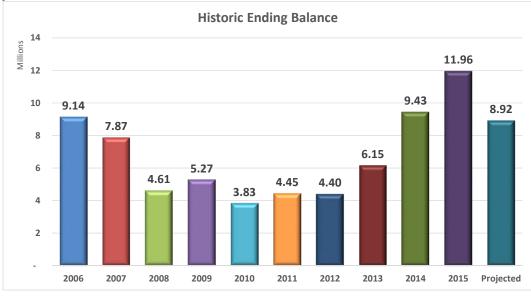

## GENERAL

| September 20 | JΊ | 16 |
|--------------|----|----|
|--------------|----|----|

| Beginning  | <i>Projected</i> | Projected    | Estimated End Balance |
|------------|------------------|--------------|-----------------------|
| Balance    | Revenues         | Expenses     |                       |
| 11,963,887 | 36,574,259       | (39,614,498) | 8,923,648             |