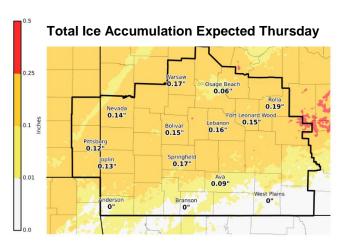

## Discussion:

Freezing rain will develop from south to north this afternoon through tonight. Ice accumulations will spread across the entire Missouri Ozarks with total accumulations that can range up to a quarter of an inch.