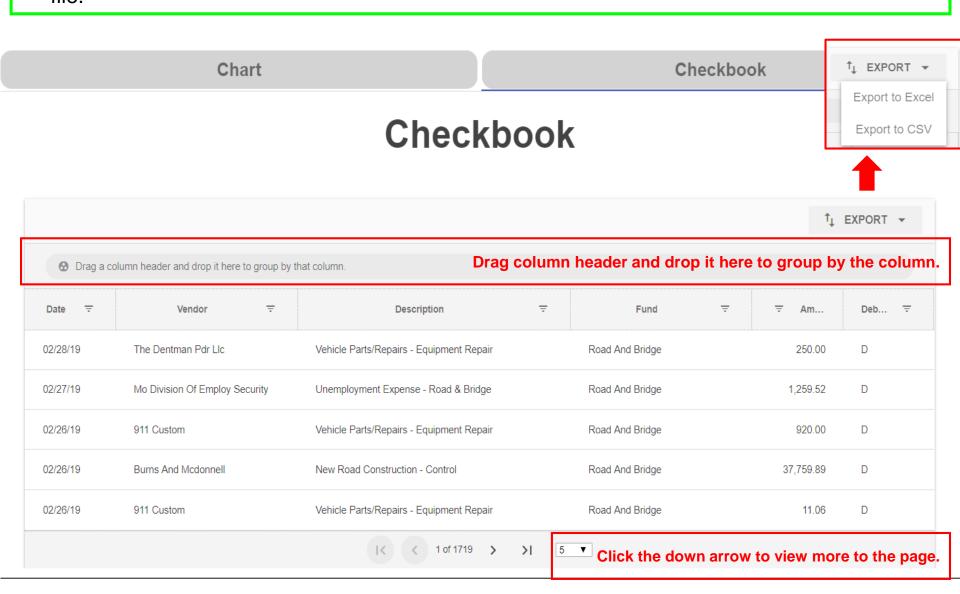

## Expense Budget vs. Actual

**Adopted Budget:** 27,255,011.02 **Expenses To Date:** 24,588,539.81

Chart Checkbook

When the first layer selection is made on the chart, two options are available for reviewing information.

- ✓ The chart will continue to drill down to the next layer.
- ✓ The checkbook will allow the user to view individual details of the chart.

- ✓ By clicking on the Checkbook button, the user will have the ability to view the individual transactions paid for the department chosen.
- To further analyze data, the user will be able to export the file to excel or a comma separated file.