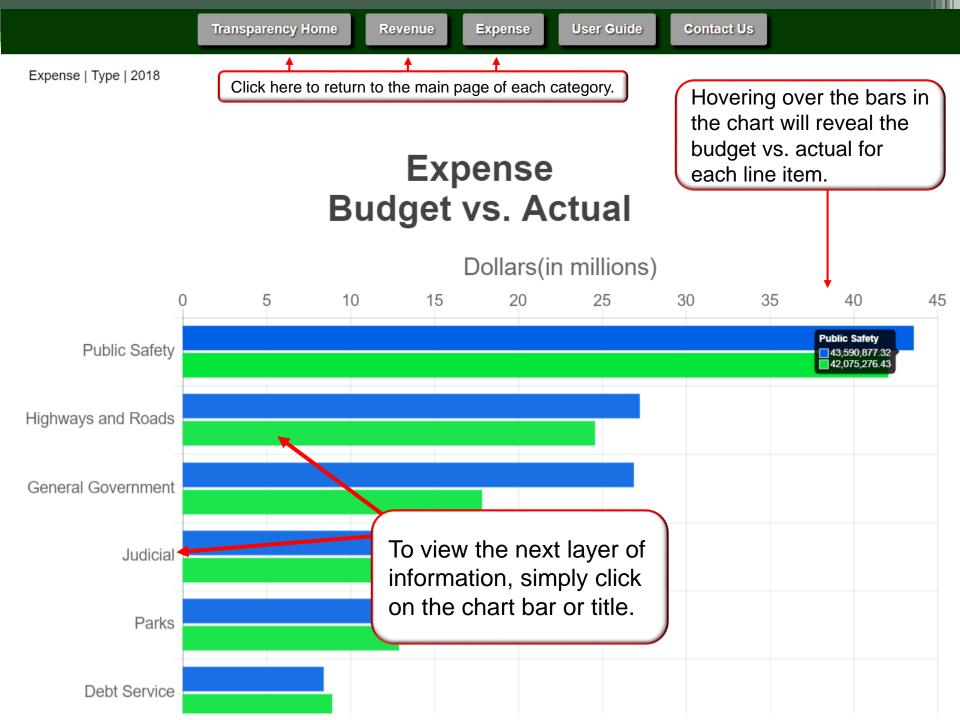

## Welcome to the Greene County Transparency Portal

To access the **Expense** information, click on either location with a green arrow.

#### Adopted Expense Budget

\$144,002,840.72

Provides funding for the County's ongoing services and programs. This represents the adopted expense budget for the current year.

To view the full adopted budget document, please click here.

Expense | Type | 2018

#### The drop down option is available to change year or filter by fund.

\*Default is set to current year and by type of revenue.

# Expense Budget vs. Actual

Year:

2018

Filter:

Type

**Adopted Budget:** 144,002,840.72 **Expenses To Date:** 129,115,364.87

The amounts represent a sum all of the line items listed in the chart below. They recalculate when a new layer is entered.