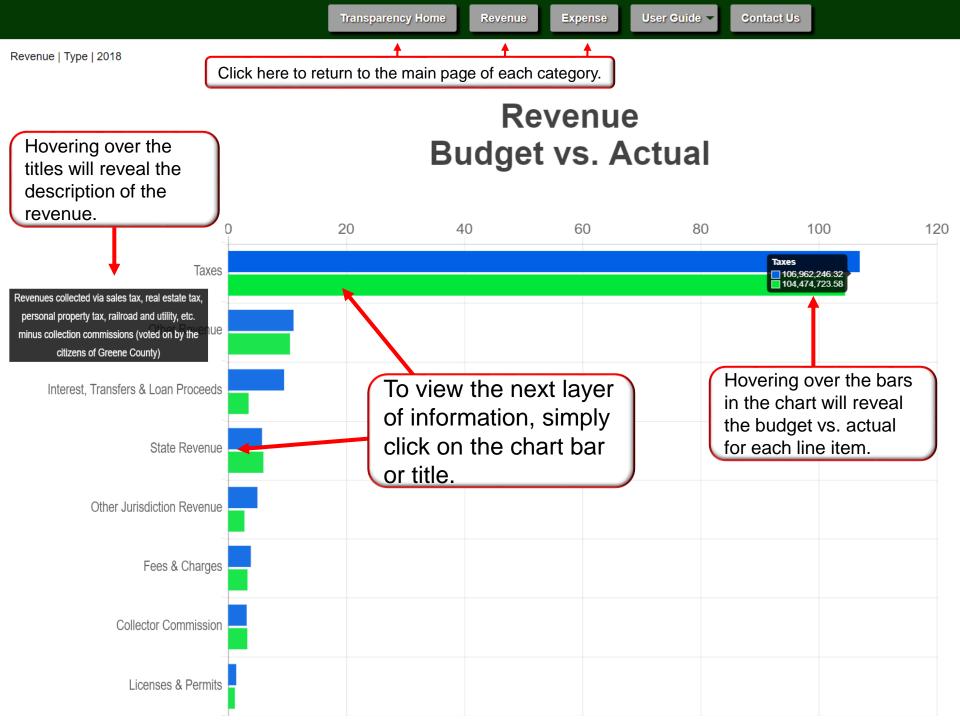

To access the **Revenue** information, click on either location with a green arrow.

To view the full adopted budget document, please click here.

Revenue | Type | 2018

#### The drop down option is available to change year or filter by fund.

\*Default is set to current year and by type of revenue.

### Revenue Budget vs. Actual

Year:

2018

Filter:

Type

**Adopted Budget:** 146,878,879.89

**Revenue To Date:** 135,241,943.62

The amounts represent a sum all of the line items listed in the chart below. They recalculate when a new layer is entered.

### **Glossary of Terms Sources of Revenue - \$ Coming In**

| Туре                       | Definition                                                                                                                                                                   |  |  |  |
|----------------------------|------------------------------------------------------------------------------------------------------------------------------------------------------------------------------|--|--|--|
| Taxes                      | Revenues collected via sales tax, real estate tax, personal propert tax, railroad and utility, etc. minus collection commissions (voted or by the citizens of Greene County) |  |  |  |
| Collector Commission       | Approx. 1% commission on all taxes collected in the County. Includes late fees, duplicate receipt charges & other misc. fees.                                                |  |  |  |
| Licenses & Permits         | Revenues received from licenses (marriage, merchant, auctioneers, and beverage), building permits, etc.                                                                      |  |  |  |
| Fees & Charges             | Revenues set by statute for services provided.                                                                                                                               |  |  |  |
| Federal Revenue            | Revenues provided by federal grants.                                                                                                                                         |  |  |  |
| State Revenue              | Revenues provided by the State of Missouri.                                                                                                                                  |  |  |  |
| Other Jurisdiction Revenue | Revenues received from the City or other municipalities                                                                                                                      |  |  |  |
| Other Revenue              | Transfers from funds and contributions from other entities on shared costs.                                                                                                  |  |  |  |