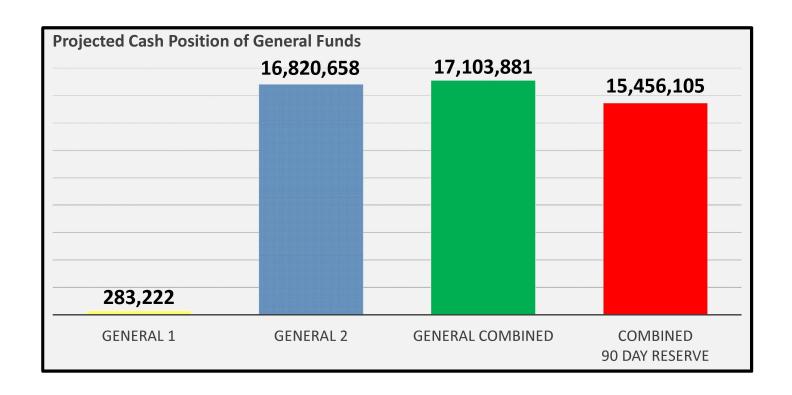

|                            | Beginning  | Projected  | Projected    | Estimated   |
|----------------------------|------------|------------|--------------|-------------|
| Fund                       | Balance    | Revenue    | Expenditures | End Balance |
| General 1                  | 3,146,879  | 39,737,073 | (42,600,731) | 283,222     |
| General 2                  | 7,600,962  | 27,588,762 | (18,369,066) | 16,820,658  |
| General Combined           | 10,747,841 | 67,325,835 | (60,969,796) | 17,103,881  |
| Combined<br>90 Day Reserve |            |            |              | 15,456,105  |