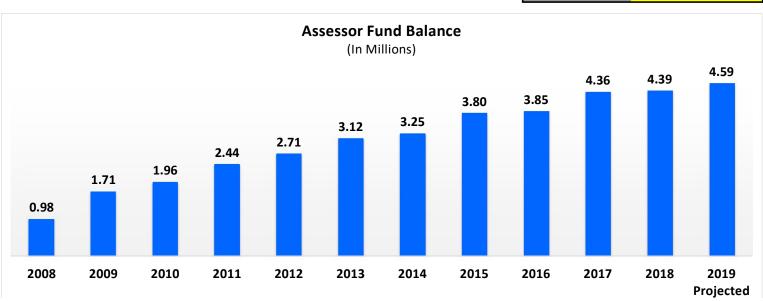

| Beginning | Projected | Projected   | Estimated          |
|-----------|-----------|-------------|--------------------|
| Balance   | Revenues  | Expenses    | <b>End Balance</b> |
| 4,390,120 | 2,361,715 | (2,163,815) | 4,588,020          |