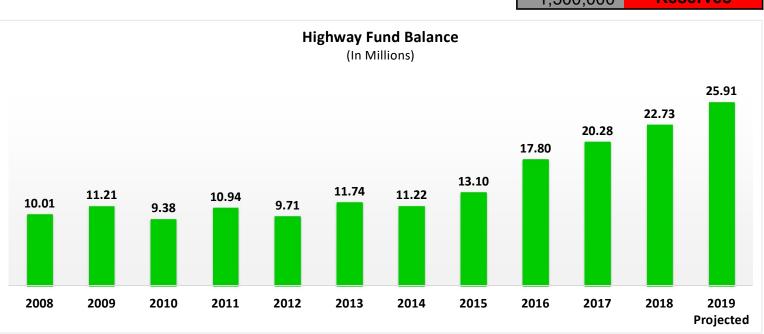

| Beginning<br>Balance | <i>Projected</i><br>Revenues | <i>Projected</i> Expenses | Estimated End Balance |
|----------------------|------------------------------|---------------------------|-----------------------|
| 22,729,103           | 29,579,430                   | (26,400,915)              | 25,907,619            |