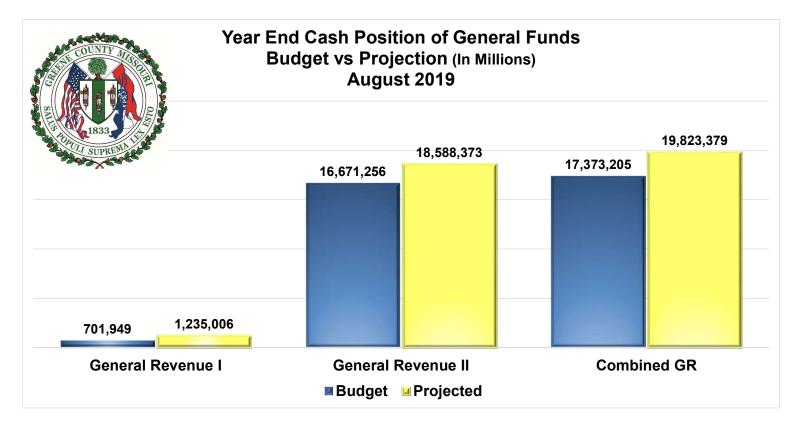

TOTALS 16,557,969 1,094,398 2,596,260 13.6%

|                            | Beginning  | Projected  | Projected    | Estimated   |
|----------------------------|------------|------------|--------------|-------------|
| Fund                       | Balance    | Revenue    | Expenditures | End Balance |
| General 1                  | 3,146,879  | 41,060,911 | (42,972,785) | 1,235,006   |
| General 2                  | 7,600,962  | 27,545,380 | (16,557,969) | 18,588,373  |
| General Combined           | 10,747,841 | 68,606,291 | (59,530,754) | 19,823,379  |
| Combined<br>90 Day Reserve |            |            |              | 15,456,105  |