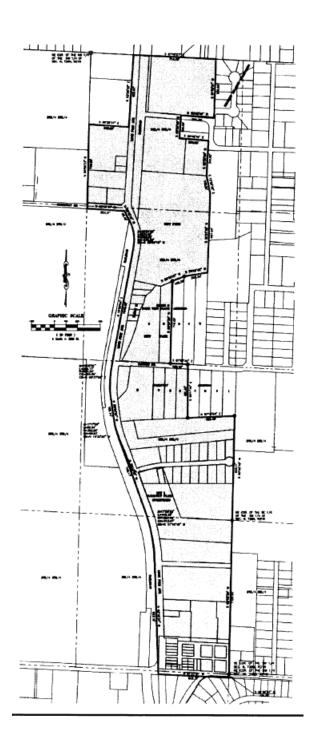

## DESCRIPTION OF REDEVELOPMENT AREA

A TRACT OF LAND BEING PART OF THE EAST ½ OF THE WEST ½ OF SECTION 9, TOWNSHIP 28 NORTH, RANGE 21 WEST, AND PART OF THE NORTHEAST QUARTER OF THE NORTHWEST QUARTER OF SECTION 16, TOWNSHIP 28 NORTH, RANGE 21 WEST, ALL IN THE CITY OF SPRINGFIELD, GREENE COUNTY, MISSOURI. BEING MORE PARTICULARLY DESCRIBED AS FOLLOWS:

BEGINNING AT AN EXISTING BOAT SPIKE AT THE NORTHEAST CORNER OF THE NORTHWEST QUARTER OF SAID SECTION 16; THENCE SOUTH 01°38'34" WEST A DISTANCE OF 30.38 FEET TO A POINT ON THE SOUTH RIGHT-OF-WAY OF REPUBLIC STREET; THENCE NORTH 87°27'41" WEST ALONG SAID SOUTH RIGHT-OF-WAY A DISTANCE OF 606.31 FEET TO A POINT INTERSECTING THE WEST RIGHT-OF-WAY OF LONE PINE AVENUE; THENCE NORTH 02°16'37" WEST ALONG SAID WEST RIGHT-OF-WAY A DISTANCE OF 993.10 FEET; THENCE ALONG A CURVE TO THE LEFT HAVING AN ARC LENGTH OF 415.16 FEET, A RADIUS OF 1327.18 FEET, A CHORD BEARING OF NORTH 11°14'19" WEST, A CHORD LENGTH OF 413.47 FEET: THENCE NORTH 20°12'00" WEST A DISTANCE OF 745.17 FEET: THENCE ALONG A CURVE TO THE RIGHT HAVING AN ARC LENGTH OF 68.94 FEET, A RADIUS OF 350.00 FEET, A CHORD BEARING OF NORTH 14°33'26" WEST, A CHORD LENGTH OF 68.83 FEET: THENCE NORTH 08°54'51" WEST A DISTANCE OF 196.74 FEET; THENCE ALONG A CURVE TO THE RIGHT HAVING AN ARC LENGTH OF 286.17 FEET, A RADIUS OF 860.00 FEET, A CHORD BEARING OF NORTH 00°37'06" EAST, A CHORD LENGTH OF 284.85 FEET: THENCE NORTH 10°09'04" EAST A DISTANCE OF 1049.92 FEET; THENCE ALONG A CURVE TO THE LEFT HAVING AN ARC LENGTH OF 234.65 FEET A RADIUS OF 350.00 FEET, A CHORD BEARING OF NORTH 09°03'19" WEST, A CHORD LENGTH OF 230.28 FEET; THENCE NORTH 28°15'42" WEST A DISTANCE OF 96.42 FEET TO A POINT ON THE SOUTH RIGHT-OF-WAY OF GALLOWAY ROAD: THENCE NORTH 86°45'31" WEST ALONG SAID SOUTH RIGHT-OF-WAY, A DISTANCE OF 323.21 FEET TO A POINT ON THE WEST LINE OF THE EAST ½ OF THE NORTHWEST QUARTER OF SAID SECTION 9; THENCE NORTH 00°55'23" EAST ALONG SAID WEST LINE A DISTANCE OF 728.69 FEET; THENCE S 86°38'47" E A DISTANCE OF 349.00 FEET TO THE WEST RIGHT-OF-WAY OF LONE PINE AVENUE; THENCE N 03°20'32" E ALONG SAID RIGHT-OF-WAY A DISTANCE OF

622.97 FEET TO A POINT ON NORTH LINE OF THE NORTHEAST QUARTER OF THE NORTHWEST OUARTER OF SAID SECTION 9: THE THENCE SOUTH 87°16'57" EAST ALONG SAID NORTH LINE A DISTANCE OF 714.40 FEET TO THE NORTHWEST CORNER OF HEATHER MEADOWS SUBDIVISION; THENCE SOUTH 01°30'01" WEST ALONG THE WEST LINE OF HEATHER MEADOWS SUBDIVISION A DISTANCE OF 509.65 FEET TO A POINT ON THE NORTH RIGHT-OF-WAY OF LACUNA STREET; THENCE NORTH 85°45'18" WEST ALONG SAID NORTH RIGHT-OF-WAY A DISTANCE OF 284.79 FEET; THENCE SOUTH 30°36'40" WEST A DISTANCE OF 199.00 FEET; THENCE SOUTH 85°45'18" EAST A DISTANCE OF 250.00 FEET; THENCE SOUTH 02°32'23" WEST A DISTANCE OF 310.00 FEET; THENCE SOUTH 12°26'38" EAST A DISTANCE OF 145.51 FEET; THENCE SOUTH 01°27'18" WEST A DISTANCE OF 687.54 FEET TO THE NORTHEAST CORNER OF LOT 5, BLOCK 9, PARK VIEW PLACE AMENDED PLAT: THENCE SOUTH 79°56'45" WEST A DISTANCE OF 204.20 FEET TO THE NORTHEAST CORNER OF LOT 3, BLOCK 9, PARK VIEW PLACE AMENDED PLAT: THENCE SOUTH 68°19'47" WEST A DISTANCE OF 108.28 FEET TO THE NORTHEAST CORNER OF LOT 2, BLOCK 9, PARK VIEW PLACE AMENDED PLAT; THENCE SOUTH 00°57'50" WEST ALONG THE EAST LINE OF SAID LOT 2, A DISTANCE OF 710.00 FEET, TO A POINT ON THE NORTH RIGHT-OF-WAY OF BARTON STREET; THENCE SOUTH 87°07'46" EAST ALONG SAID NORTH RIGHT-OF-WAY A DISTANCE OF 148.18 FEET; THENCE SOUTH 00°11'46" EAST A DISTANCE OF 461.44 FEET TO THE SOUTHWEST CORNER OF LOT 4 IN GALLOWAY ADDITION: THENCE NORTH 87°13'04" EAST ALONG THE SOUTH LINE OF SAID GALLOWAY ADDITION A DISTANCE OF 403.44 FEET TO A POINT ON THE EAST LINE OF THE NORTHEAST QUARTER OF THE SOUTHWEST QUARTER OF SAID SECTION 9; THENCE SOUTH 00°56'48" WEST ALONG SAID EAST LINE A DISTANCE OF 900.11 FEET TO THE NORTHEAST CORNER OF THE SOUTHEAST QUARTER OF THE SOUTHWEST QUARTER OF SAID SECTION 9; THENCE SOUTH 00°58'36" WEST A DISTANCE OF 1320.64 FEET TO THE SAID POINT OF BEGINNING, CONTAINING 87.74 ACRES, MORE OR LESS.