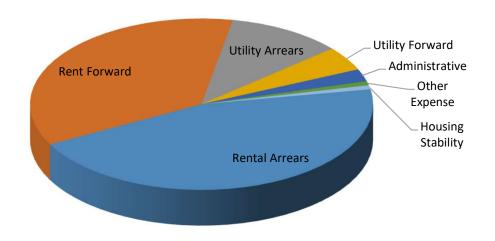

## **Greene County ERA Program through July 6, 2021**

| Type                   | Awards       |         |
|------------------------|--------------|---------|
| Rental Arrears         | 1,127,999.86 | 44.99%  |
| Rent Forward           | 895,546.60   | 35.72%  |
| Utility Arrears        | 272,285.65   | 10.86%  |
| <b>Utility Forward</b> | 114,358.18   | 4.56%   |
| Administrative         | 58,360.13    | 2.33%   |
| Other Expense          | 19,622.82    | 0.78%   |
| Housing Stability      | 19,280.68    | 0.77%   |
| Grand Total            | 2,507,453.92 |         |
|                        |              | Portion |
|                        |              | Spent   |
| Total Received         | 8,765,982.70 | 28.60%  |
|                        |              | Time    |
|                        |              | Spent   |
| Days since Award       | 167          | 27.02%  |
| Total Program Days     | 618          |         |