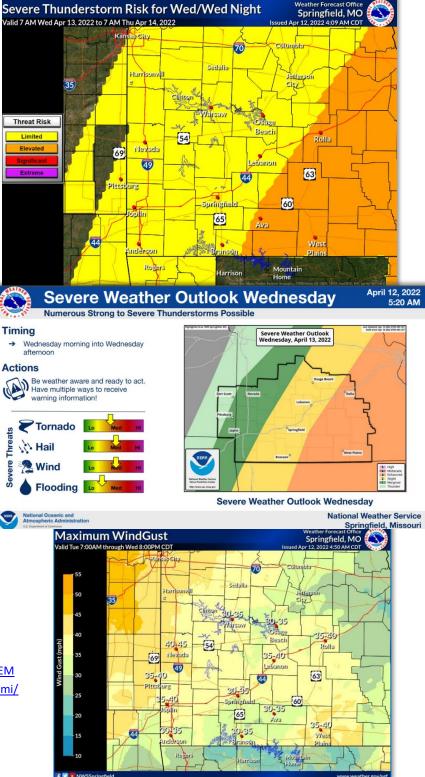

## Watches/Warnings:

Strong to Severe Weather Outlook

| Hazard              | 04/12 | 04/13       |
|---------------------|-------|-------------|
| Excessive Rainfall  |       | LIMITED     |
| Hail                |       | LIMITED     |
| Lightning           |       | SIGNIFICANT |
| Severe Thunderstorm |       | LIMITED     |
| Tornado             |       | LIMITED     |
| Thunderstorm Wind   |       | LIMITED     |

## **Discussion:**

Tonight into tomorrow the following weather is expected for the majority of the region: lightning, hail, high winds, excessive rainfall, and some severe thunderstorms. Today strong southerly flow will produce gusty winds from 30 to 40mph. A cold front will be introduced late tonight into Wednesday morning, bringing severe thunderstorms with large hail, damaging winds, and the possibility of tornados. Further storms will be possible through the day Wednesday as a large storm system moves through the region.