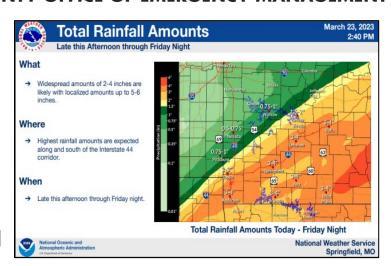

#### **DISCUSSION**

Excessive rainfall and thunderstorms are expected beginning late Thursday afternoon and continuing through Friday night. Two to four inches are expected around the region, and as much as 5-6 inches in localized areas. Highest chances for severe flooding and thunderstorms are along and south of I-44. Strong to severe thunderstorms are likely, bringing hail up to the size of golf balls and damaging winds up to 60 mph. Flash flooding is potential, raising rivers, creeks, and low water crossings.