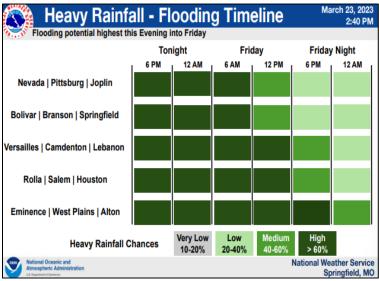

#### **DISCUSSION**

Excessive rainfall and thunderstorms are expected beginning late Thursday afternoon and continuing through Friday night. Two to four inches are expected around the region, and as much as 5-6 inches in localized areas. Highest chances for severe flooding and thunderstorms are along and south of I-44. Strong to severe thunderstorms are likely, bringing hail up to the size of golf balls and damaging winds up to 60 mph. Flash flooding is potential, raising rivers, creeks, and low water crossings.