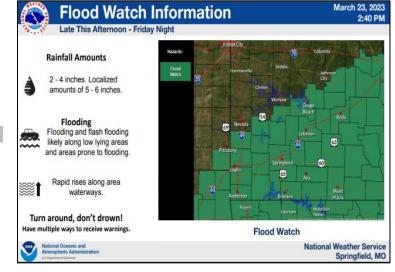

### Watches / Warnings / Advisories:

Severe thunderstorm watch and flash flooding watch from Thursday 3/23 evening through Friday 3/24 night.

| HAZARD              | Mar-23      | Mar-24  |
|---------------------|-------------|---------|
| Excessive rainfall  | Significant | Limited |
| Lightning           |             | Limited |
| Severe thunderstorm | Limited     | none    |
| Hail                | Limited     | none    |

#### **DISCUSSION**

Excessive rainfall and thunderstorms are expected beginning late Thursday afternoon and continuing through Friday night. Two to four inches are expected around the region, and as much as 5-6 inches in localized areas. Highest chances for severe flooding and thunderstorms are along and south of I-44. Strong to severe thunderstorms are likely, bringing hail up to the size of golf balls and damaging winds up to 60 mph. Flash flooding is potential, raising rivers, creeks, and low water crossings.

"Turn around . . . don't drown!"