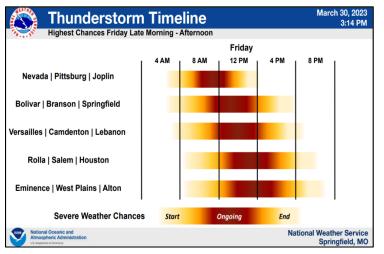

### DISCUSSION

A red flag fire weather warning is active from 1pm to 10pm Friday, 3/31. Fire weather conditions are at highest risk for tomorrow afternoon and evening, 3/31. Gusty southernly winds will develop today and increase throughout the night. Damaging straight line winds are the most likely risk throughout the area. A combination of strong winds, low relative humidity, and warm temperatures can contribute to extreme fire behavior and rapid spreading. Strong to severe thunderstorms are potential for Friday, 3/31, starting early morning and continuing into early evening. The highest risk is along the HWY 65 corridor. Low flooding is possible.