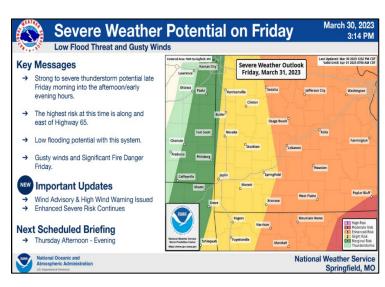

### DISCUSSION

A red flag fire weather warning is active from 1pm to 10pm Friday, 3/31. Fire weather conditions are at highest risk for tomorrow afternoon and evening, 3/31. Gusty southernly winds will develop today and increase throughout the night. Damaging straight line winds are the most likely risk throughout the area. A combination of strong winds, low relative humidity, and warm temperatures can contribute to extreme fire behavior and rapid spreading. Strong to severe thunderstorms are potential for Friday, 3/31, starting early morning and continuing into early evening. The highest risk is along the HWY 65 corridor. Low flooding is possible.