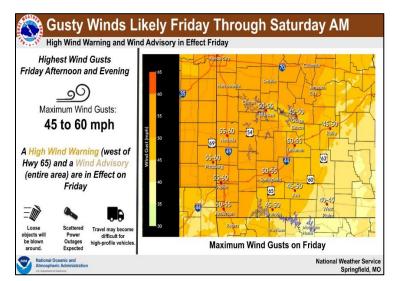

### DISCUSSION

A red flag fire weather warning is active from 1pm to 10pm Friday, 3/31. Fire weather conditions are at highest risk for tomorrow afternoon and evening, 3/31. Gusty southernly winds will develop today and increase throughout the night. Damaging straight line winds are the most likely risk throughout the area. A combination of strong winds, low relative humidity, and warm temperatures can contribute to extreme fire behavior and rapid spreading. Strong to severe thunderstorms are potential for Friday, 3/31, starting early morning and continuing into early evening. The highest risk is along the HWY 65 corridor. Low flooding is possible.