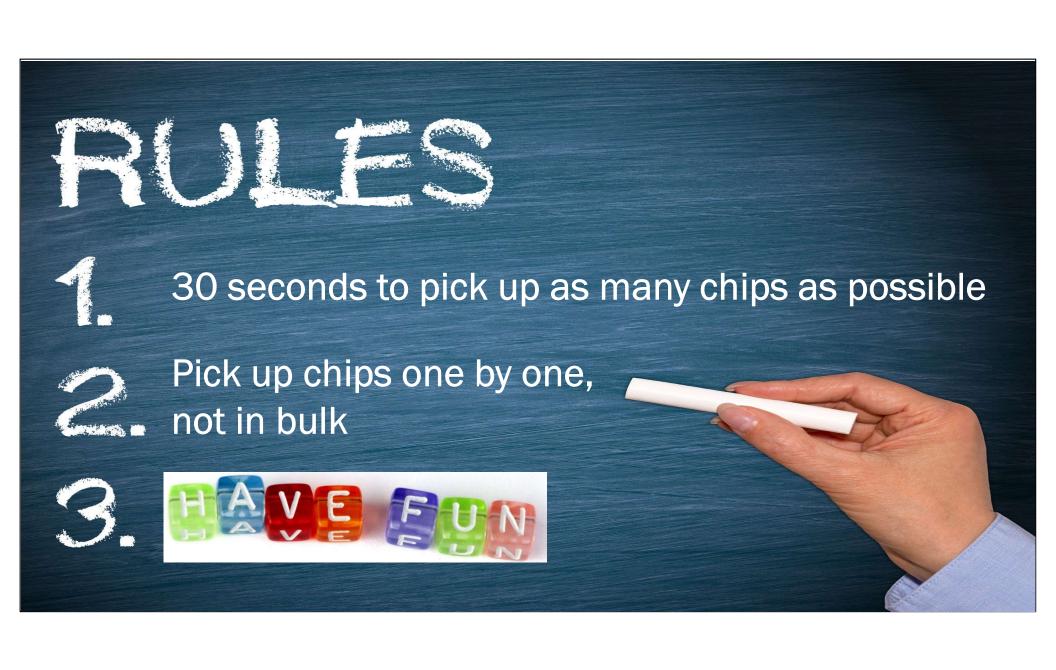

# **Points**

White Chip = 1

Blue Chip = **1,000** 

### **Decisions**

- •Both were:
  - Under the rush and pressure of the audience watching
  - Time running out
- •If you were in their place, what would you have done differently?

What are your "Blue" chips and why?