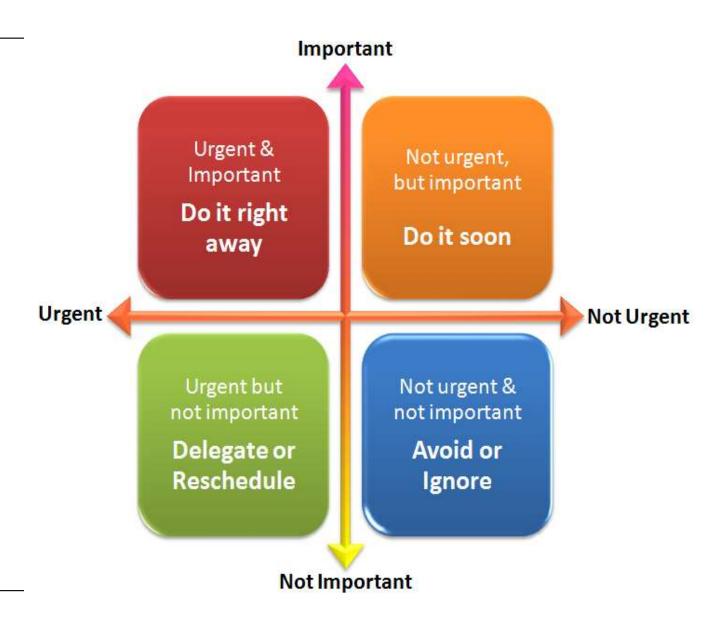

### **Developing a Mindset**

How often do you hear yourself or others make comments like these:

- ❖I need to create more balance in my life.
- ❖I feel overwhelmed with everything that's on my plate.
- ❖I don't feel like I accomplished enough today.
- ♦ Work is on my mind 24/7.

### **Decisions**

- •Both were:
  - Under the rush and pressure of the audience watching
  - Time running out
- •If you were in their place, what would you have done differently?

What are your "Blue" chips and why?

Are you aligned on your current "Blue" chips?

What are my "White" chip activities?

How can I spend less time on those activities?

What are some of my personal thought habits that get in the way of me focusing more on my "Blue" chips?