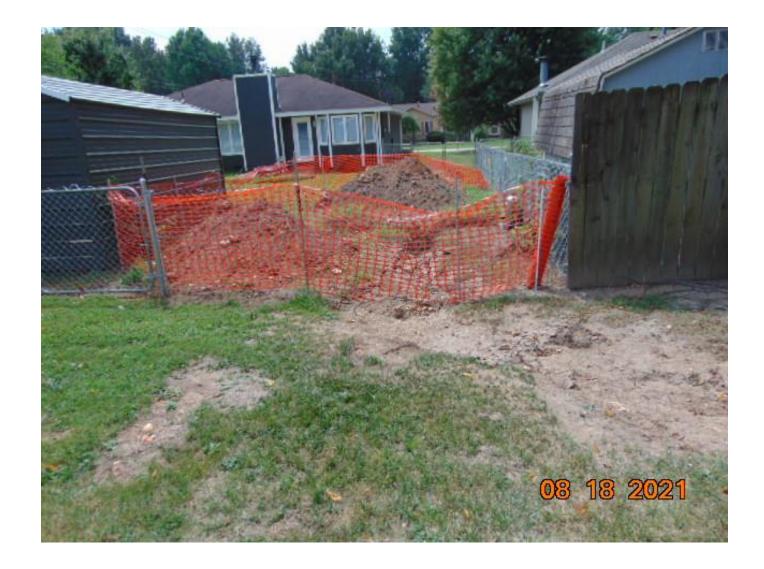

# Environmental

- Surfacing or failed onsite wastewater system
- Illegal onsite wastewater system installation or repair
- Grading without a permit-excavating in a sinkhole/floodplain