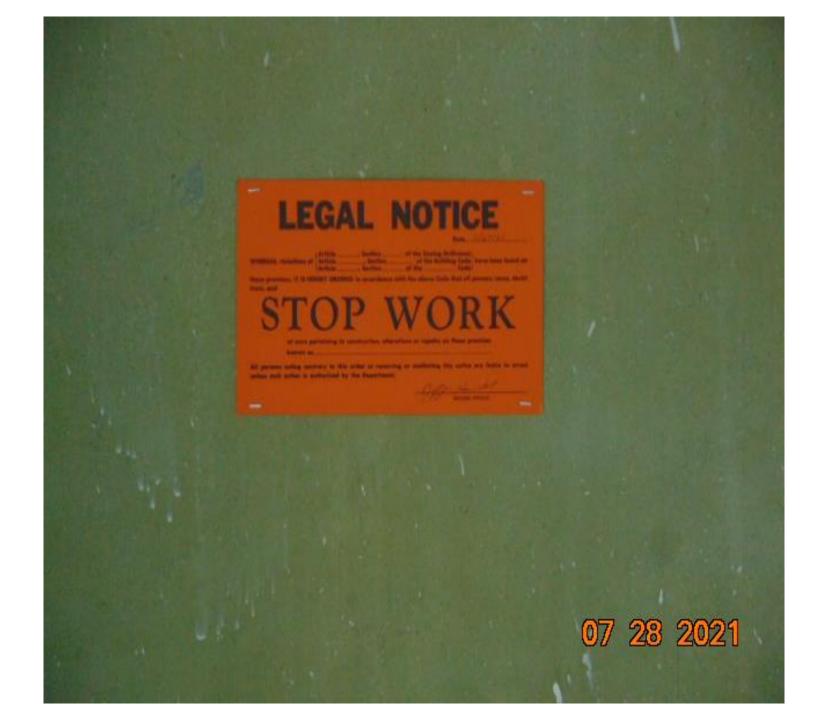

# **Building Regulation Violations**

 Building/Demolition without a permit
Expired building permit
Occupying without a certificate of occupancy

# **Dangerous Structures**