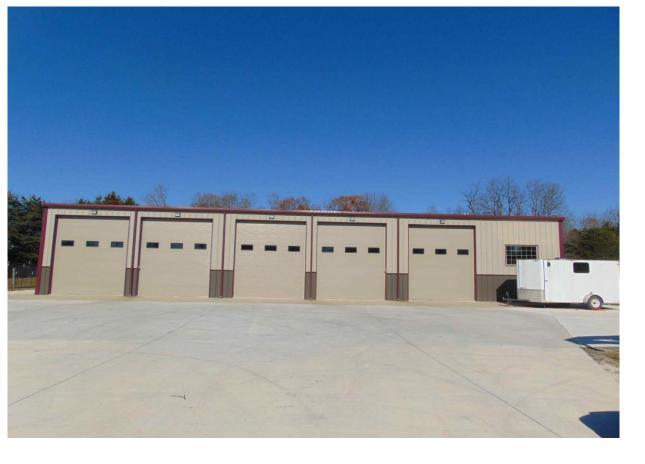

# **Building Regulation Violations**

 Building/Demolition without a permit
Expired building permit
Occupying without a certificate of occupancy

#### Commercial Buildings