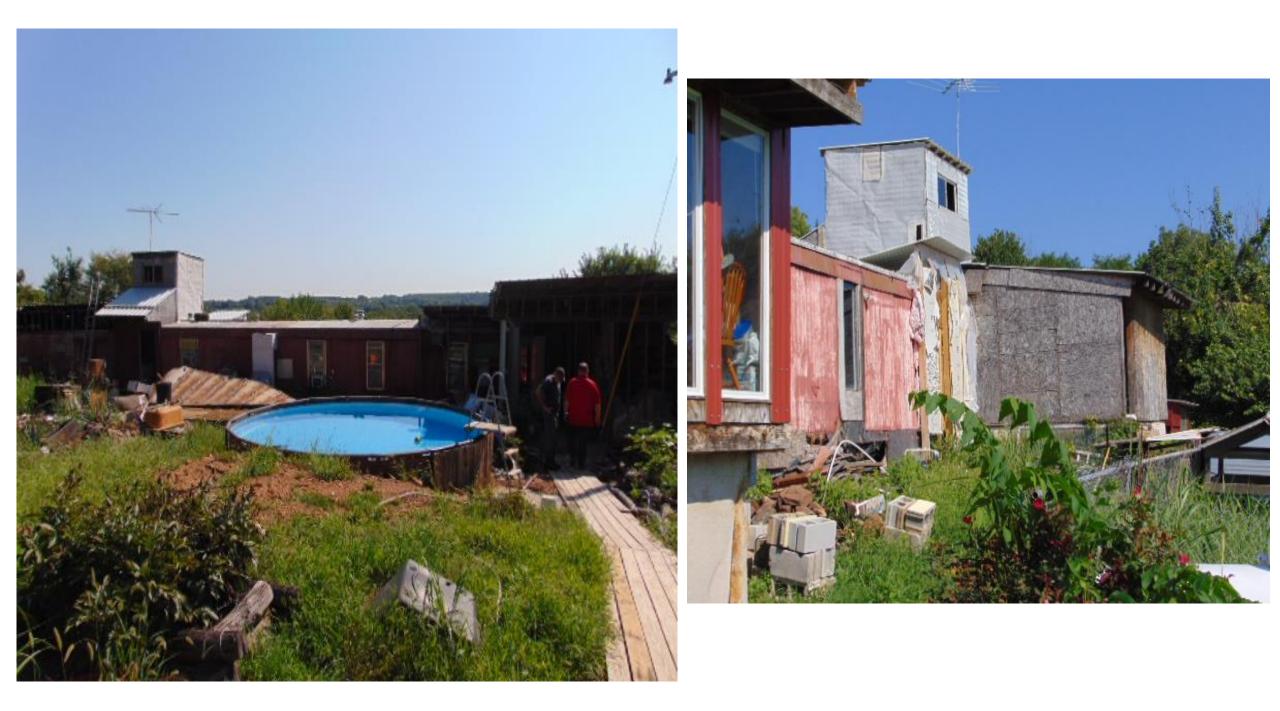

# **Building Regulation Violations**

 Building/Demolition without a permit
Expired building permit
Occupying without a certificate of occupancy

#### Pools and Accessory Structures