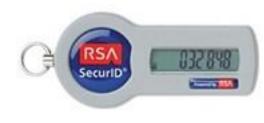

### Multifactor Authentication

- ➤ Dell/EMC RSA
- Cisco DUO
- Mobile App
- > Apple Watch

| RSA Item | Cost           |
|----------|----------------|
| License  | \$75/Perpetual |
| Token    | \$50/3 Years   |
| Support  | \$9/Year       |