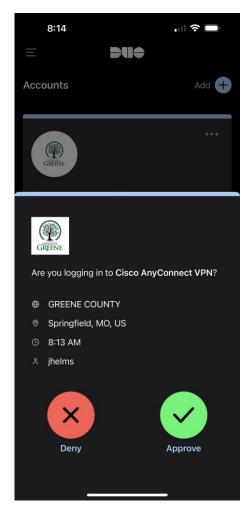

### Multifactor Authentication

- ➤ Dell/EMC RSA
- Cisco DUO
- Mobile App
- > Apple Watch

| RSA Item | Cost           |
|----------|----------------|
| License  | \$75/Perpetual |
| Token    | \$50/3 Years   |
| Support  | \$9/Year       |