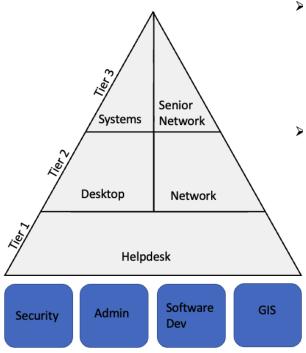

### Flow

- ➤ Users Supported: >1,200
- ➤ Divisions/Teams/Groups
  - > Administration
  - Desktop
  - > Network
  - Programming
  - > GIS
  - > Systems
  - Security
- > Campuses
  - ➤ Main: Building Ops
  - ➤ Main: Wright's Auto
  - > Family Justice Center
  - Cox Tower
  - > Sheriff