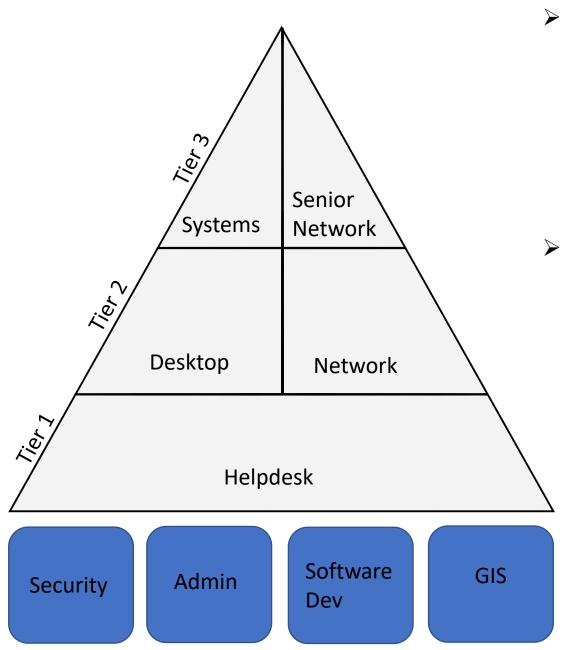

### Helpdesk Admin Desktop

#### Helpdesk: Angela Phillips

- > Answer Telephones
- ➤ Provide Tier 1 Support
- ➤ Place/Dispatch Help Tickets
- Administrative Tasks
- Order Components
- ➤ Review Requisitions/POs
- Review Personnel Time

#### Desktop: Jason Marshall

- ➤ Hardware Support
- ➤ Client Application Support
- > Telephone Support
- Printers, Scanners, Fax Machines

#### Administration: Jess Kerr

- Overall Planning
- > Execution of all IT functions
- > Assess Needs
- > Develop IT Budget
- Manage Support Contracts
- Research Products
- Recommend Services

### Network Systems Security

#### Network

- ➤ Wired Network Support
- Wireless Network Support
- ➤ Internet: 1Gbps
- ➤ Telephony (~1,300 Telephones)
- > Hundreds of switches
- > Hundreds of miles of cabling
- ➤ Wireless Access Points: 250
- ➤ Site-to-Site Connectivity
- > Cameras: 1,109

#### Systems

- > System Implementations
- > System Maintenance
- Advanced Support
- ➤ Physical Servers: ~24
- ➤ Virtual Servers: ~200
- ➤ Well over 1 Petabyte of Storage
- Access Control
- 3 Data Centers

#### Security

- Assess Security Posture
- Recommend Improvements
- Define Processes and Policies
- ➤ Mitigate Risks
- > Firewalls
- > Intrusion Prevention System
- > SPAM/Virus/Web Filter Protection