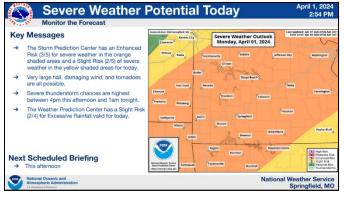

### **DISCUSSION**

Confidence remains high that severe thunderstorms will form west of the area and move into southeast Kansas and western Missouri late this afternoon into this evening, generally after 4 pm.

Initially, large hail up to 2-3 inches in diameter, damaging winds of 60 to 80 mph, and tornadoes are the primary threats.

Storms will likely begin to form into line segments during the mid to late evening hours, after 6-8 pm, especially further east closer to Highway 65. Damaging winds and tornadoes will then become the primary threats as the line segments move east.