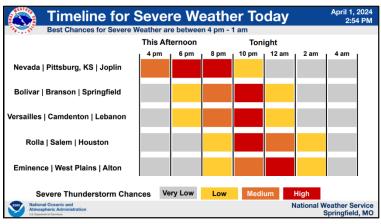

### **DISCUSSION**

Confidence remains high that severe thunderstorms will form west of the area and move into southeast Kansas and western Missouri late this afternoon into this evening, generally after 4 pm.

Initially, large hail up to 2-3 inches in diameter, damaging winds of 60 to 80 mph, and tornadoes are the primary threats.

Storms will likely begin to form into line segments during the mid to late evening hours, after 6-8 pm, especially further east closer to Highway 65. Damaging winds and tornadoes will then become the primary threats as the line segments move east.

Frequent cloud-to-ground lightning is likely. Storms will exit the eastern Ozarks around midnight.