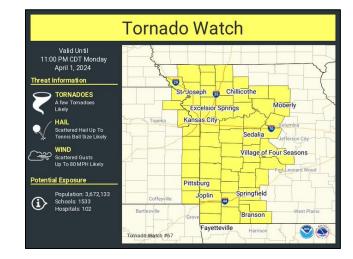

# Watches / Warnings / Advisories:

Tornado Watch until 11:00 PM April 1, 2024

| HAZARD              | Apr-01 |
|---------------------|--------|
|                     | Api-01 |
| Lightning           |        |
| Severe Thunderstorm |        |
| Tornado             |        |
| Hail                |        |
| Excessive Rainfall  |        |