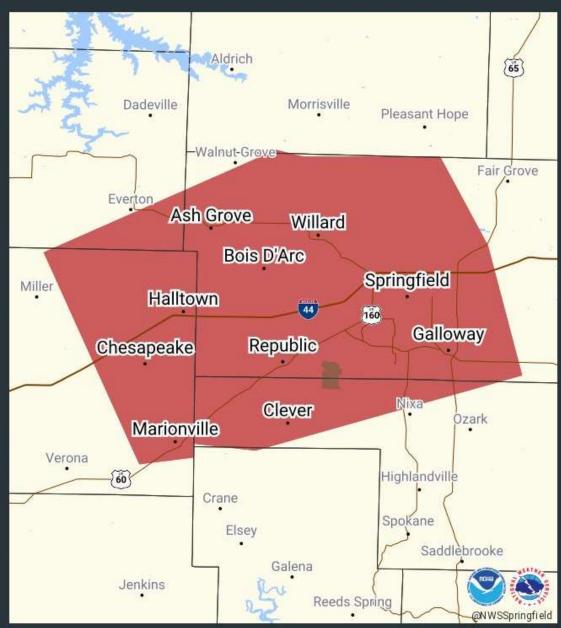

### **Tornado Warning**

Valid Until 9:45 AM CDT Tuesday April 29, 2025

#### Threat Information

#### **TORNADO**

Radar Indicated

#### HAIL

Pea

Sized Possible

#### Potential Exposure

Population: 342,450

Schools: 88

Hospitals: 6