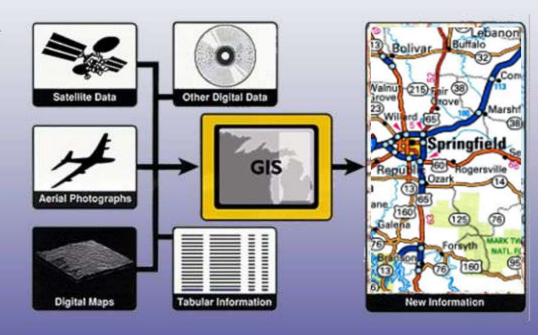

## **Geographic Information System**

Maps + Information = GIS

A **GIS** is a collection of computer hardware, software, and geographic data for digitally capturing, managing, analyzing, and displaying all forms of geographically referenced information.