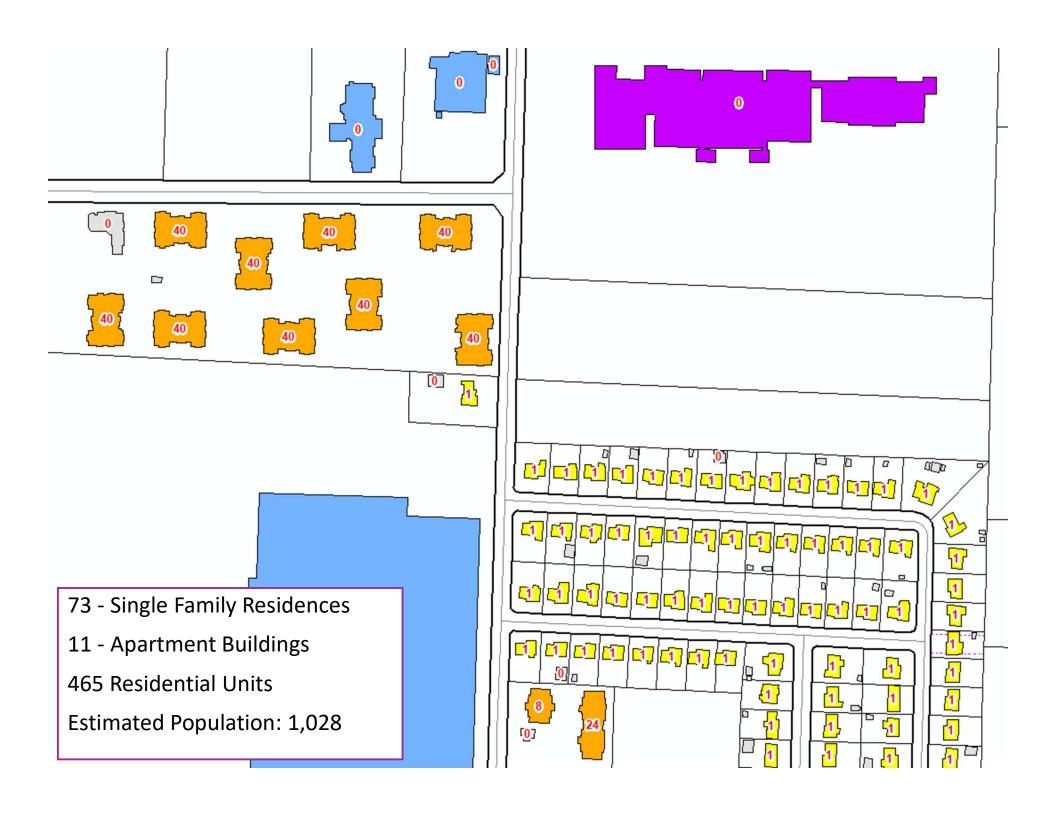

----------------------------------------------------------------------------------------------------------------------------------------------------------------------------------------------------------------------------------------------------------------------------------------------------------------------------------------------------------------------------------------------------------------------------------------------------|
| Thos.  Mears 160  States 80 | 40                                           | G. W.  Clarpo  J. F.  Goodman  F.B. 120  Hayes  40 | 07 240 | Elsovan  Leeper Hrs.  320 28  April 10 |











## Unincorporated Building Permits

- Permit number
- Issue Date
- Permit type
- Parcel Number
- Address
- Driving Directions
- Subdivision Name
- Lot number