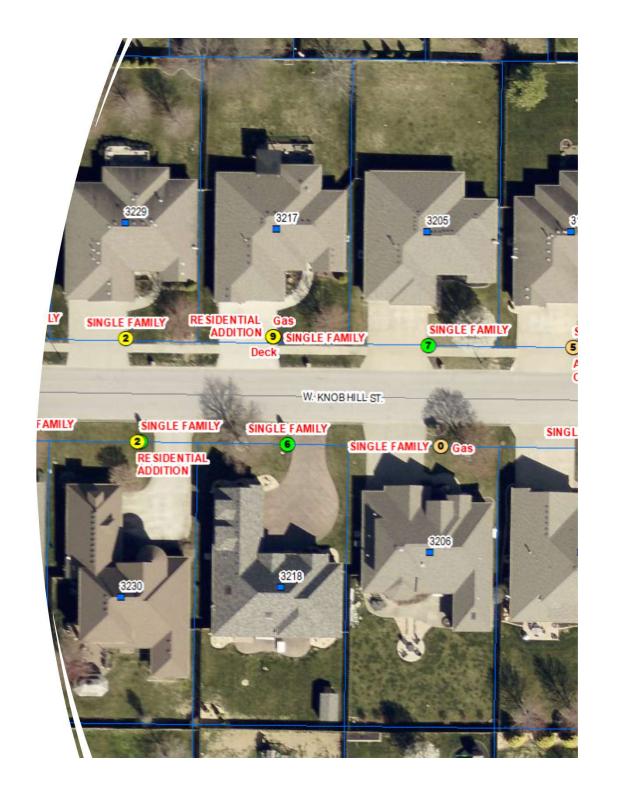

## Unincorporated Building Permits

- Permit number
- Issue Date
- Permit type
- Parcel Number
- Address
- Driving Directions
- Subdivision Name
- Lot number