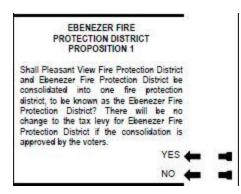

#### QUESTION 1

Shall the City of Springfield, Missouri, repeal General Ordinance No. 6141, adopted by City Council on the October 13, 2014 that amended Chapter 2, Administration, Article IV, Boards, Commissions and Committees, Division 4, Mayor's Commission on Human Rights and Community Relations, Section 2-223, and Chapter 62, Human Rights, to add sexual orientation and gender identity to the list of categories of persons protected from discrimination, to consolidate the Commission's investigative process into a single division of the Code, and to clarify the Commission's powers in light of recent court decisions; and readopt the City's prior Code of Ordinances regulating Chapter 2, Administration, Article IV, Boards, Commissions, and Committees, Division 4, Mayor's Commission on Human Rights and Community Relations; and Chapter 62, Human Rights?