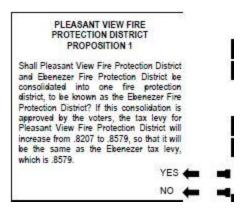

#### QUESTION 1

Shall the City of Springfield, Missouri, repeal General Ordinance No. 6141, adopted by City Council on the October 13, 2014 that amended Chapter 2, Administration, Article IV, Boards, Commissions and Committees, Division 4, Mayor's Commission on Human Rights and Community Relations, Section 2-223, and Chapter 62, Human Rights, to add sexual orientation and gender identity to the list of categories of persons protected from discrimination, to consolidate the Commission's investigative process into a single division of the Code, and to clarify the Commission's powers in light of recent court decisions; and readopt the City's prior Code of Ordinances regulating Chapter 2, Administration, Article IV, Boards, Commissions, and Committees, Division 4, Mayor's Commission on Human Rights and Community Relations; and Chapter 62, Human Rights?