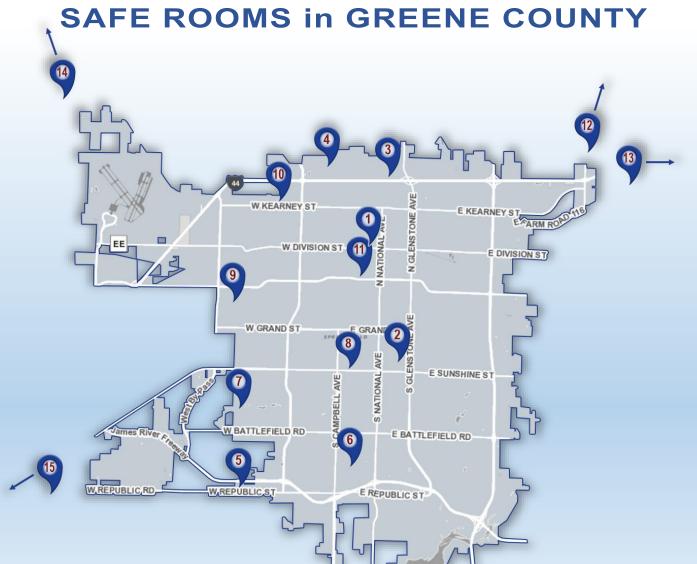

Updated: 5/5/2022

| 1 Boyd Elementary            | 833 E. Division Street | Springfield |
|------------------------------|------------------------|-------------|
| 2 Delaware Elementary        | 1505 S. Delaware Ave   | Springfield |
| 3 Fremont Elementary School  | 2814 N. Fremont Ave    | Springfield |
| 4 Hillcrest High School      | 3319 N. Grant Ave      | Springfield |
| 5 Jeffries Elementary School | 4051 S. Scenic Ave     | Springfield |

| 6 Kickapoo High School        | 3710 S. Jefferson Ave  | Springfield |
|-------------------------------|------------------------|-------------|
| 7 Sherwood Elementary School  | 2524 S. Golden Ave     | Springfield |
| 8 Sunshine Elementary School  | 421 E. Sunshine Street | Springfield |
| 9 Westport K-8 School         | 415 S. Golden Ave      | Springfield |
| 10 Williams Elementary School | 2205 W. Kearney Street | Springfield |

| 11 O'Reilly Family Event Center | 935 N. Summit Ave     | Springfield  |
|---------------------------------|-----------------------|--------------|
| 12 Fair Grove Middle School     | 132 N. Main Street    | Fair Grove   |
| 13 Strafford Elementary School  | 310 W. McCabe Street  | Strafford    |
| 14 Walnut Grove School          | 300 E. College Street | Walnut Grove |
| 15 Sweeny Elementary            | 720 N. Main Street    | Republic     |
|                                 |                       |              |

This graphic is for informational purposes and may not have been created by engineering or surveying professionals. It does not represent an on-the-ground survey and represents only the approximate relative location of safe rooms in Greene County, Missouri.