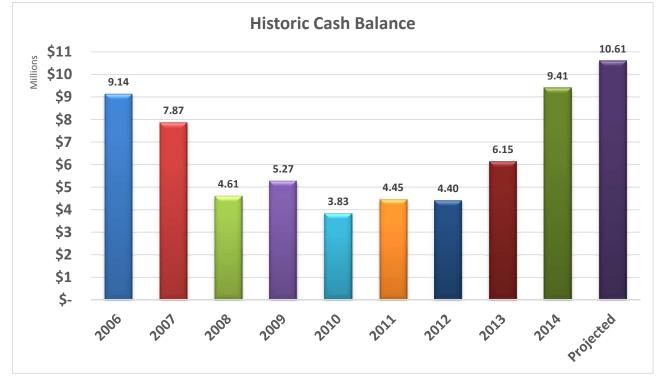

## GREENE COUNTY, MISSOURI GENERAL FUND 2015

| Beginning<br>Balance |       | -            |                          |
|----------------------|-------|--------------|--------------------------|
| 9,433,19             | 35,66 | 8,463 (34,49 | 3,915) <b>10,607,738</b> |
|                      |       |              |                          |

| Estimated Change in Balance This Period: | 1,174,547 |
|------------------------------------------|-----------|
| Estimated Change in Balance Last Period: | 1,125,453 |



| 12,000,000 |           |
|------------|-----------|
| 11,500,000 | Preferred |
| 11,000,000 | Operating |
| 10,500,000 | Zone      |
| 10,000,000 |           |
| 9,500,000  |           |
| 9,000,000  |           |
| 8,500,000  |           |
| 8,000,000  |           |
| 7,500,000  | 90 Day    |
| 7,000,000  | Operating |
| 6,500,000  | Reserves  |
| 6,000,000  |           |
| 5,500,000  |           |
| 5,000,000  |           |
| 4,500,000  |           |
| 4,000,000  |           |
| 3,500,000  | Minimum   |
| 3,000,000  | Cash      |
| 2,500,000  | Reserves  |
| 2,000,000  |           |
| 1,500,000  |           |
| 1,000,000  |           |
| 500,000    |           |
|            |           |

| GENERAL FUND<br>REVENUE<br>APRIL, 2015 | <mark>April</mark><br>Year End | Change<br>In | Anti