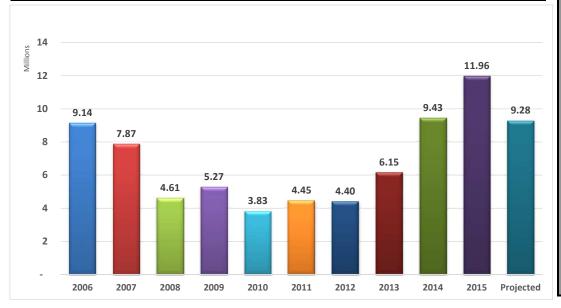

| Beginning<br>Balance | <i>Projected</i><br>Revenues | <i>Projected</i> Expenses | Estimated End Balance |
|----------------------|------------------------------|---------------------------|-----------------------|
| 11,963,887           | 36,771,875                   | (39,454,278)              | 9,281,484             |