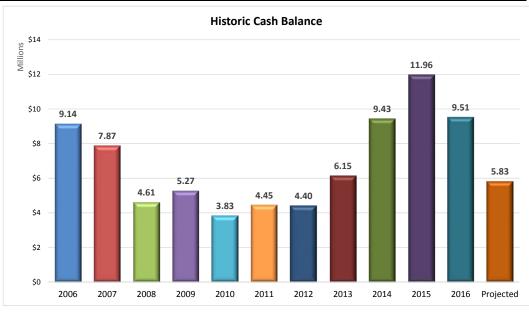

#### April 2017

| Beginning<br>Balance | <i>Projected</i><br>Revenues | Projected Expenses | Estimated End Balance |
|----------------------|------------------------------|--------------------|-----------------------|
| 9,509,492            | 36,811,869                   | (40,496,274)       | 5,825,086             |