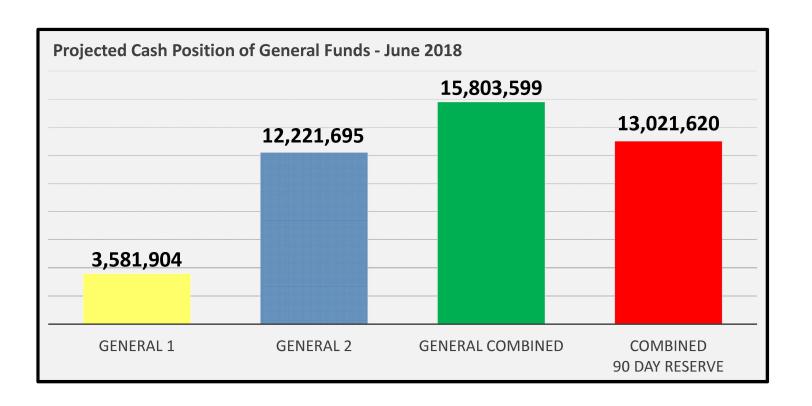

5,065,350

(143,510)

4,062,068

44.5%

9,127,418

TOTALS

|                            | Beginning | Projected  | Projected    | Estimated   |
|----------------------------|-----------|------------|--------------|-------------|
| Fund                       | Balance   | Revenue    | Expenditures | End Balance |
| General 1                  | 7,040,781 | 39,912,530 | (43,371,407) | 3,581,904   |
| General 2                  | 0         | 17,287,045 | (5,065,350)  | 12,221,695  |
| General Combined           | 7,040,781 | 57,199,575 | (48,436,756) | 15,803,599  |
| Combined<br>90 Day Reserve |           |            |              | 13,021,620  |