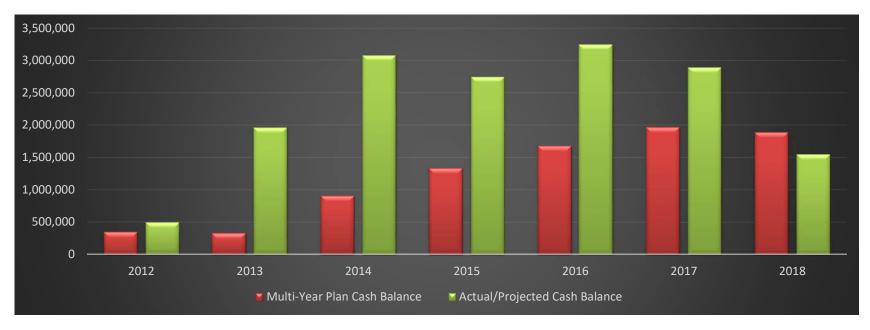

## LAW ENFORCEMENT SALES TAX II

June 2018

| Year | Multi-Year Plan<br>Cash Balance | Actual/Projected<br>Cash Balance | Better/Worse Than<br>Plan |
|------|---------------------------------|----------------------------------|---------------------------|
| 2012 | 347,000                         | 493,016                          | 146,016                   |
| 2013 | 321,210                         | 1,960,616                        | 1,639,406                 |
| 2014 | 908,761                         | 3,071,545                        | 2,162,784                 |
| 2015 | 1,334,502                       | 2,740,849                        | 1,406,347                 |
| 2016 | 1,674,821                       | 3,247,531                        | 1,572,710                 |
| 2017 | 1,968,378                       | 2,889,392                        | 921,014                   |
| 2018 | 1,884,884                       | 1,545,128                        | -339,756                  |