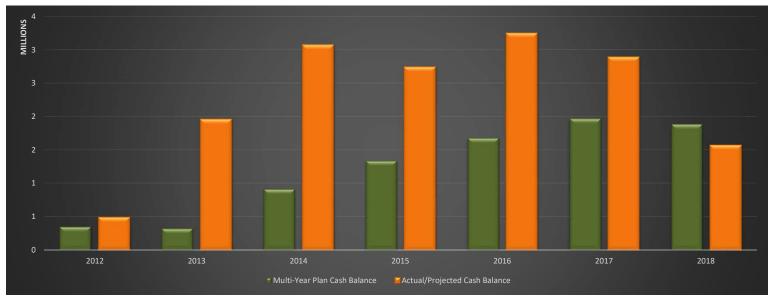

## September 2018

| Year | Multi-Year Plan<br>Cash Balance | Actual/Projected<br>Cash Balance | Better/Worse Than<br>Plan |
|------|---------------------------------|----------------------------------|---------------------------|
| 2012 | 347,000                         | 493,016                          | 146,016                   |
| 2013 | 321,210                         | 1,960,616                        | 1,639,406                 |
| 2014 | 908,761                         | 3,071,545                        | 2,162,784                 |
| 2015 | 1,334,502                       | 2,740,849                        | 1,406,347                 |
| 2016 | 1,674,821                       | 3,247,531                        | 1,572,710                 |
| 2017 | 1,968,378                       | 2,889,392                        | 921,014                   |
| 2018 | 1,884,884                       | 1,573,151                        | -311,733                  |

Note: Perpetual plan = 90 cash reserve

| 90 Day Reserve Calculation | ı         |
|----------------------------|-----------|
| Total Expense Budget       | 8,492,041 |
| Less Transfers             | (952,505) |
| Operational Budget         | 7,539,536 |
| 90 Day Reserve             | 1,884,884 |