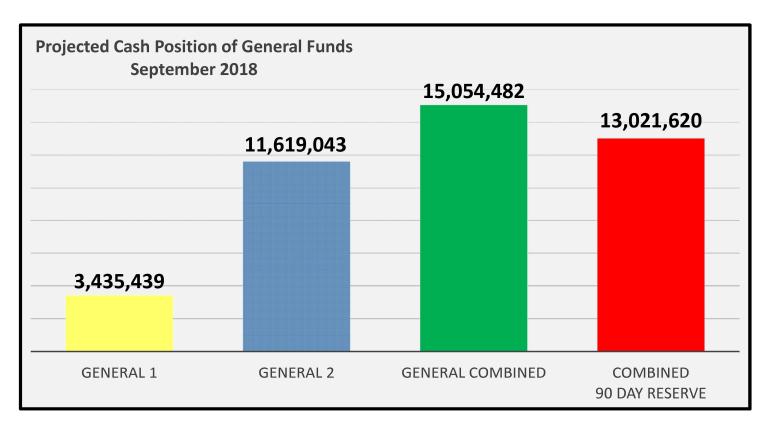

|                            | Beginning | Projected  | Projected    | Estimated   |
|----------------------------|-----------|------------|--------------|-------------|
| Fund                       | Balance   | Revenue    | Expenditures | End Balance |
| General 1                  | 7,040,781 | 39,656,095 | (43,261,437) | 3,435,439   |
| General 2                  | 0         | 17,106,000 | (5,486,957)  | 11,619,043  |
| General Combined           | 7,040,781 | 56,762,095 | (48,748,394) | 15,054,482  |
| Combined<br>90 Day Reserve |           |            |              | 13,021,620  |